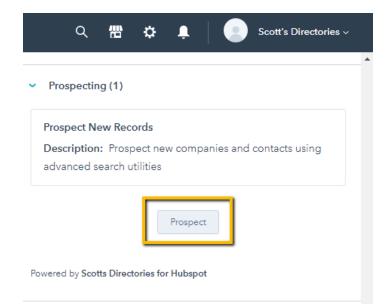

To Go to Scott's Prospecting, you need to go to **Companies**, pick a company and then find the Prospecting Box on the right. Click the **Prospecting** Box to go to Scott's Prospecting. A window will pop up allowing you to use over 40 filters to bring in Companies or Contacts into HubSpot via Scott's Directories.