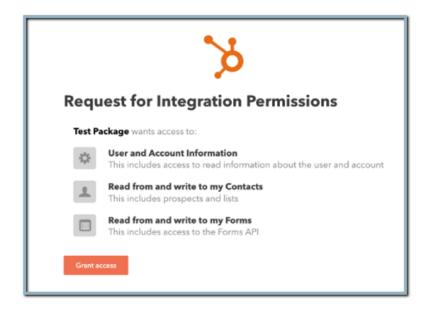

Grant permissions to the application.

You will see an "Authentication successful" message. You can close that tab/window.

The application/integration will automatically install.