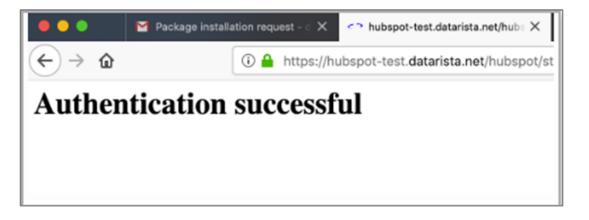

Grant permissions to the application.

You will see an "Authentication successful" message. You can close that tab/window.

The application/integration will automatically install.